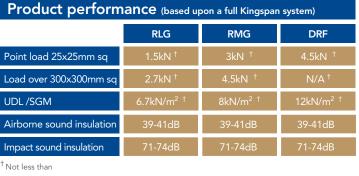

## RLG RMG **DRF** Point load 25x25mm sq Load over 300x300mm sq UDL/SGM Airborne sound insulation Impact sound insulation