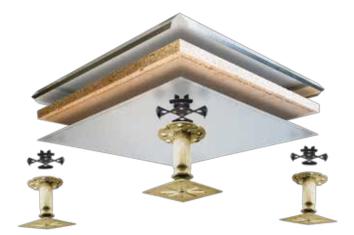

The panel is constructed around a high performance chipboard core. The galvanised steel shell comprises a top sheet that is wrapped around and laminated to the core. This is then mechanically stitched to the

bottom steel sheet for greater strength and to provide full electrical continuity and static dispersion of the system where required.

The panels are engineered to fine dimensional tolerances for modular control and corner locking to the pedestal head gives rock free solid stability.

## **Panel Composition**

Unique wrap around construction

| Construction       |                                                   |  |  |
|--------------------|---------------------------------------------------|--|--|
| Category           | Screw down                                        |  |  |
| Core material      | High density particle board                       |  |  |
| Panel construction | Galvanised steel encapsulated particle board core |  |  |