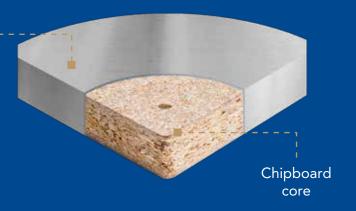

The panel is constructed around a high performance chipboard core. The galvanised steel shell comprises a top sheet that is wrapped around and laminated to the core. This is then mechanically stitched to the

bottom steel sheet for greater strength and to provide full electrical continuity and static dispersion of the system where required.

The panels are engineered to fine dimensional tolerances for modular control and corner locking to the pedestal head gives rock free solid stability.

## **Panel Composition**

Unique wrap around construction

| Construction       |                                                   |  |  |
|--------------------|---------------------------------------------------|--|--|
| Category           | Screw down                                        |  |  |
| Core material      | High density particle board                       |  |  |
| Panel construction | Galvanised steel encapsulated particle board core |  |  |