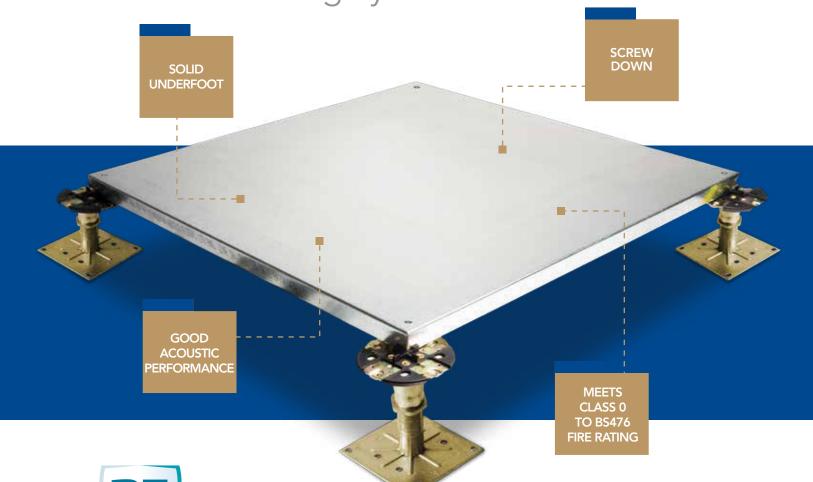

## RG Simploc PSA Access Flooring System

Kingspan provides an unprecedented 25 year Total System Warranty on our encapsulated systems - and we are the only access flooring company in the UK that has been in existence long enough to be able to stand by a warranty of that length.

This system is independently tested in accordance with the PSA MOB PF2 PS/SPU Specification to Medium Grade.

The design incorporates a unique wrap around construction which makes panel removal and replacement easy whilst also improving panel edge strength.

The panel is constructed around a high performance chipboard core. The galvanised steel shell comprises a top sheet that is wrapped around and laminated to the core. This is then mechanically stitched to the

bottom steel sheet for greater strength and to provide full electrical continuity and static dispersion of the system where required.

The panels are engineered to fine dimensional tolerances for modular control and corner locking to the pedestal head gives rock free solid stability.